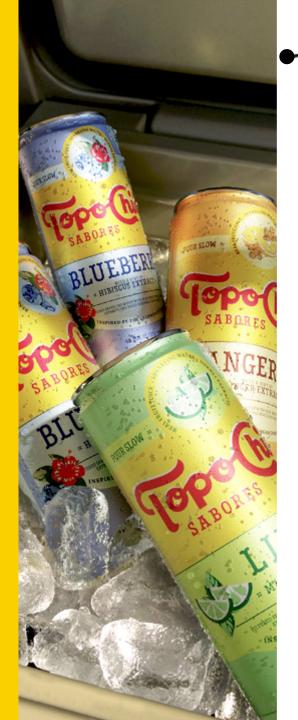

# Flavors that Just Sip Different.

Real Fruit Herbal
Juice Extracts

Filtered Exceptional
Sparkling Water Efferyescence

# Sparkling Water Effervescence