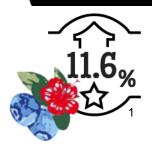

#### Ingredients:

- · Less than 15 calories per can
- ~1 gram of sugar per can
- No added sweeteners

From Mexico's authentic premium sparkling mineral water brand...

All three Sabores flavors

exceeded the Overall

Liking vs. Spindrift

among sparkling water

consumers<sup>1</sup>

50% of Topo Chico monthly+ consumers also consume Premium Flavored Water; brand cache likely to travel<sup>2</sup>