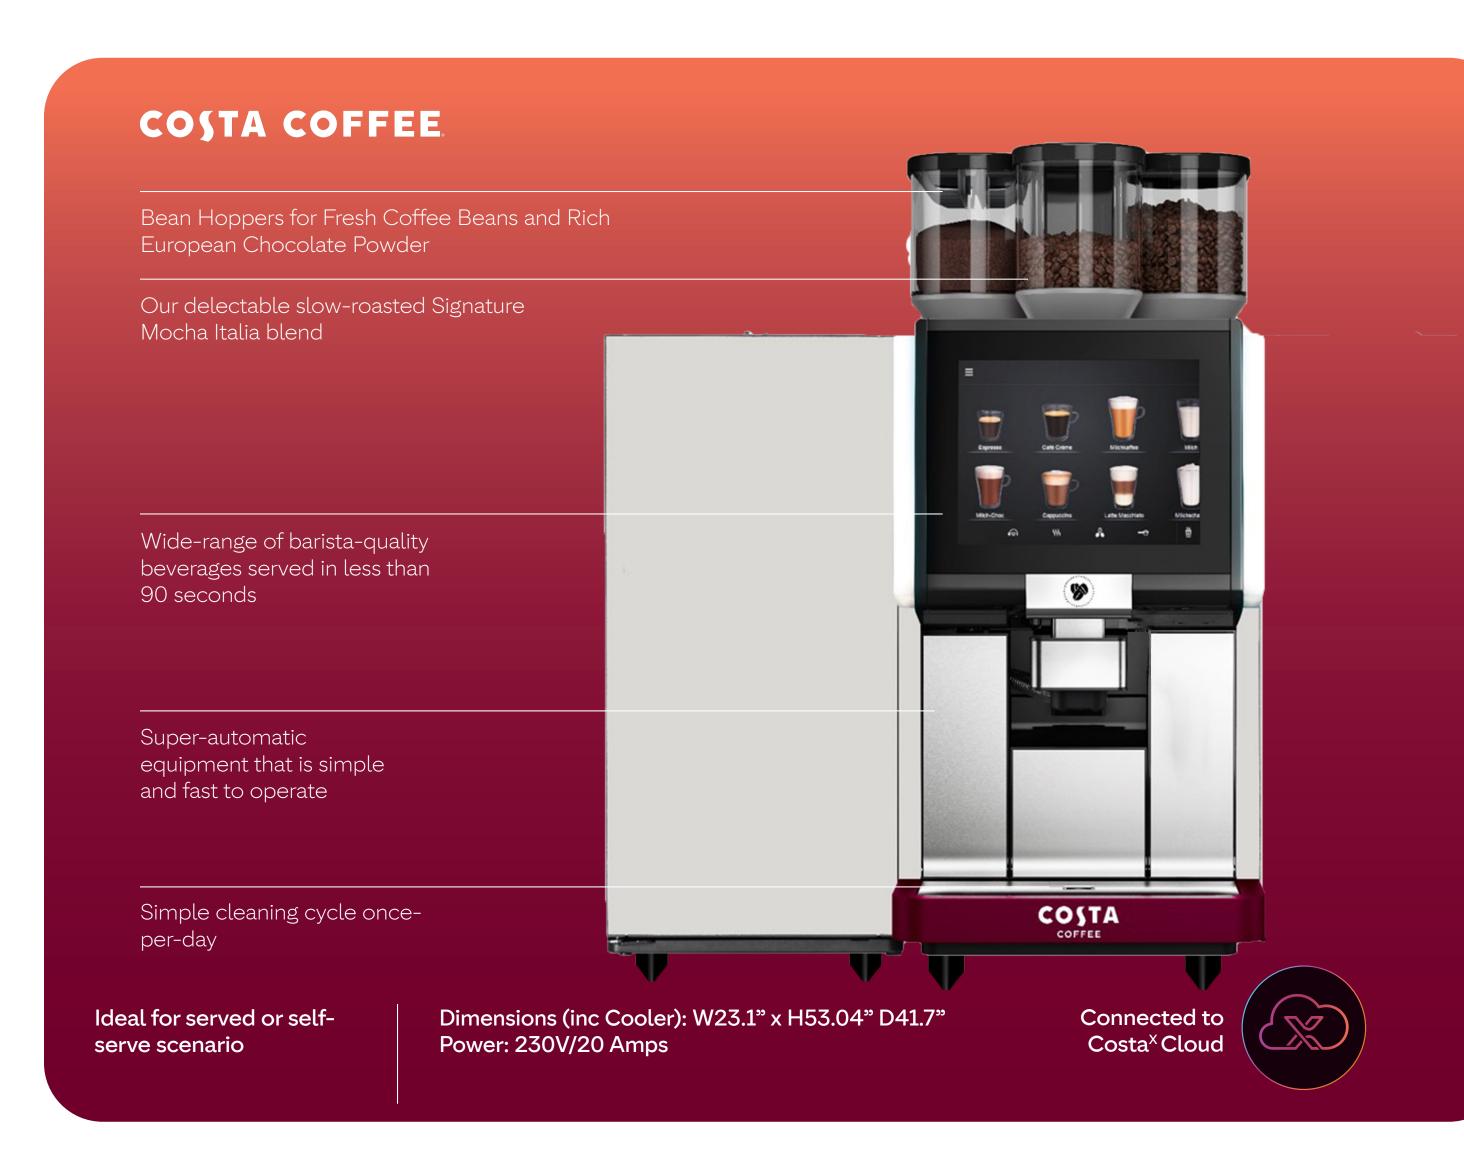

## Variety at your fingertips

Wide-range of premium quality espressobased drinks at the touch of a button.

## The superpowers

- + Innovative fully automatic espresso equipment, which brings the range of a café to you all at the touch of a button.
- + Consistently great beverages all served in less than 90 seconds.
- + A full range of cup sizes for espresso (4oz), small (8oz) and large (12oz) drinks, guaranteeing barista-quality and enviable choice.
- + Perfect for served or self-served locations, with an optional payment system.
- + Connected to a smart ecosystem for real-time sales and insights information.
- + No equipment outlay; easy revenue share model.
- + We provide the equipment, consumables, cups, POS materials and cleaning supplies. We also provide crew training and have a dedicated phone support team 7-days per week. You simply provide water, utilities, fresh 2% milk and labor.