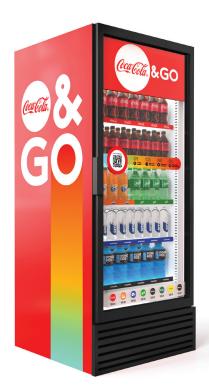

## **COOLER SPECS**

Imbera G319 Coke&Go Cooler Holds ~200 20oz 8 facings x 5 shelves x 5 deep 79"H x 30"W x 28"D

## THE COKE&GO COOLER

- Expanded beverage offerings—accepts most IC packages
- Perfect for at-work, education, and mall locations
- Place in well-lit areas
- Leverage local sales data and Hivery for planogram set-up and maximize potential revenue
- Dynamic pricing—set pricing by package to maximize revenue

- Two (2) cameras capture products sold
- Real-time sales and inventory tracking
- LED illumination
- HFC-free refrigeration and insulation
- Energy Star certified
- Flexible payment methods:
  - Via the Coke&Go app
  - · Traditional credit card payments (CC reader optional and provided by Bottler)