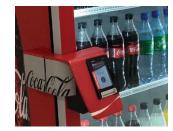

- Two (2) cameras capture products sold
- Real-time sales and inventory tracking
- LED illumination
- HFC-free refrigeration and insulation
- Energy Star certified
- Flexible payment methods:
  - Via the Coke&Go app
  - · Traditional credit card payments (CC reader optional and provided by Bottler)

Build one-to-one consumer connections with the Coke&GO digital platform

Optional Payment Terminal